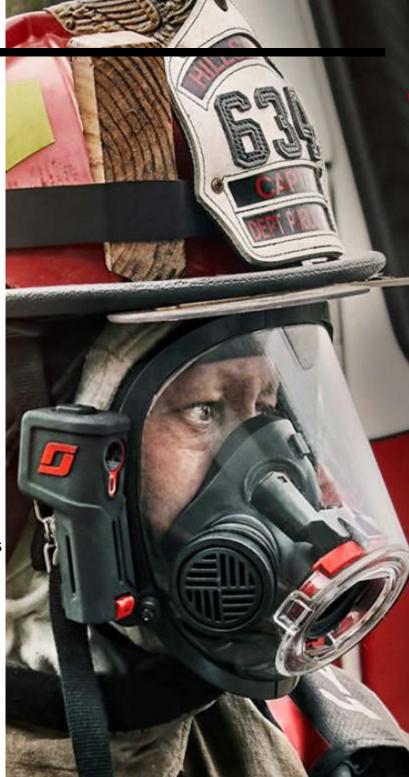

## The new face of firefighting

MORE THAN READY

Products & Services include: Self Contained Breathing Apparatus Emergency Escape Breathing Devices Thermal Imaging Cameras Modulair Airline Trolley Reusable Respirators Spares & Services

Ansell

ECHNOLOGIES

NIGHTSTICK.

3M Scott Safety is a premier manufacturer of innovative respiratory and personal protective equipment and safety devices for firefighters, industrial workers, police squads, militaries, homeland security forces, and rescue teams around the world. With five global manufacturing locations, 3M Scott products protect thousands of individuals each day from environmental hazards including smoke, toxic fumes, combustible gases, falling objects, and contaminants. The 3M Scott product line includes self-contained breathing apparatus (SCBA), supplied air and airpurifying respirators, PPE, thermal imaging cameras, and firefighter communications and accountability devices.