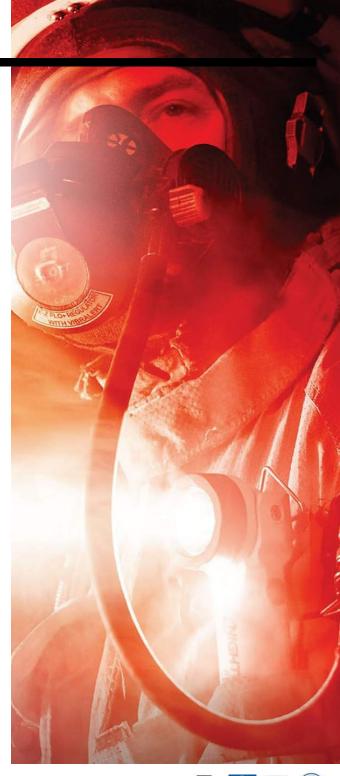

## The new face of firefighting

MORE THAN READY

Products & Services include: Self Contained Breathing Apparatus Emergency Escape Breathing Devices Thermal Imaging Cameras Modulair Airline Trolley Reusable Respirators Spares & Services

Ansell

ECHNOLOGIES

NIGHTSTICK.

3M Scott Safety is a premier manufacturer of innovative respiratory and personal protective equipment and safety devices for firefighters, industrial workers, police squads, militaries, homeland security forces, and rescue teams around the world. With five global manufacturing locations, 3M Scott products protect thousands of individuals each day from environmental hazards including smoke, toxic fumes, combustible gases, falling objects, and contaminants. The 3M Scott product line includes self-contained breathing apparatus (SCBA), supplied air and airpurifying respirators, PPE, thermal imaging cameras, and firefighter communications and accountability devices.