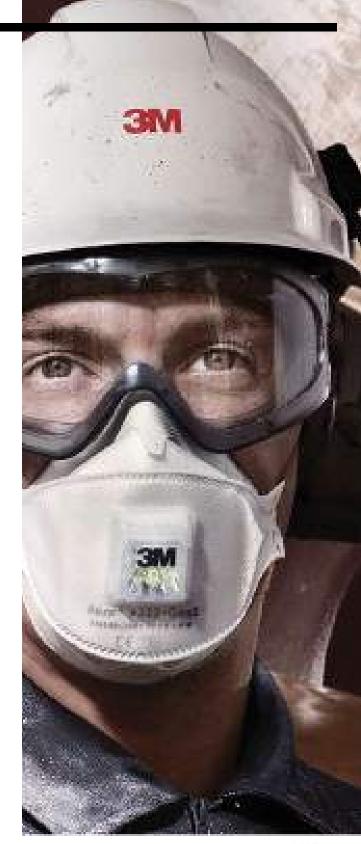

## Helping people return home safely and lead healthier lives.

<sup>(</sup>E MOSH (ANSI II

NIGHTSTICK.

3M is an expert in helping keep your environment safe in a changing world. From safety glasses, ear plugs and safety vests to hearing protection, reflective tape and safety harnesses, 3M shares your goal of keeping people safe. 3M develops personal protective equipment (PPE) based on decades of industry experience and a deep knowledge of industry standards.